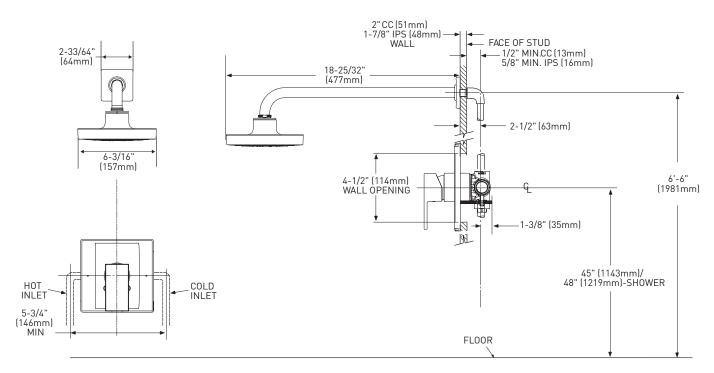

### **KYVOSTM**

Single-Handle Non-Pressure Balance Shower

MODELS: 2784 / 2784BL

**CRITICAL DIMENSIONS** DO NOT SCALE