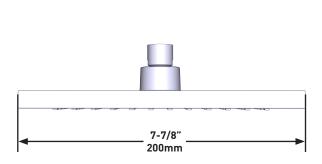

### Medora

One-Function Rainshower

MODELS: 6873 Series

**CRITICAL DIMENSIONS** DO NOT SCALE