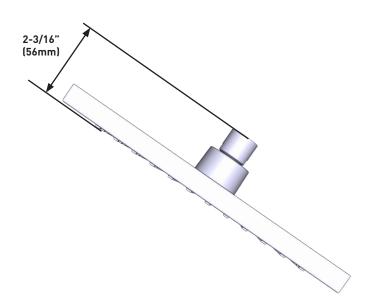

### Medora

One-Function Rainshower

MODELS: 6873 Series

**CRITICAL DIMENSIONS** DO NOT SCALE