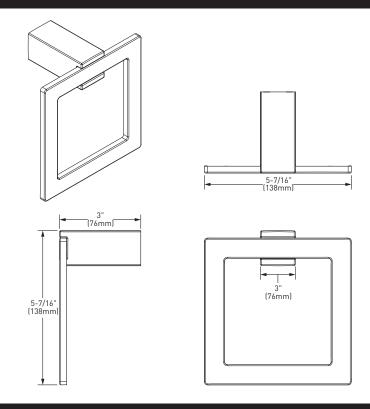

# KYVOS™ Technical Specification

## **Towel Ring**

**BP3786** 

#### **Stock Numbers:**

- □ BP3786CH Towel Ring Chrome Finish
- □ BP3786BN Towel Ring
  Brushed Nickel Finish
- □ BP3786BL Towel Ring Matte Black Finish

#### **Materials:**

**Towel Ring** is constructed of zinc.

### **Dimensions:**



#### **Installation Instructions:**

Please refer to product instructions for installation steps.

#### **Cleaning Instructions:**

To preserve the fine finish of this product, clean only with a soft damp cloth. Dry well. Do not use commercial or abrasive cleaners.

| Stock Number:        | Towel Ring |
|----------------------|------------|
| By Moen Incorporated |            |



25300 AL MOEN DRIVE • NORTH OLMSTED, OH 44070 CORPORATE HEADQUARTERS: [800] 321-8809 • FAX: [800] 848-6636 INTERNATIONAL: [440] 962-2000 • FAX: [440] 962-2726 CUSTOMER SERVICE (USA): 800-882-0116 • FAX: [888] 379-2720 WWW.MOEN.COM

© 2022 Moen Incorporated. Moen is a registered trademark and Kyvos is a trademark of Moen Incorporated. All rights reserved.