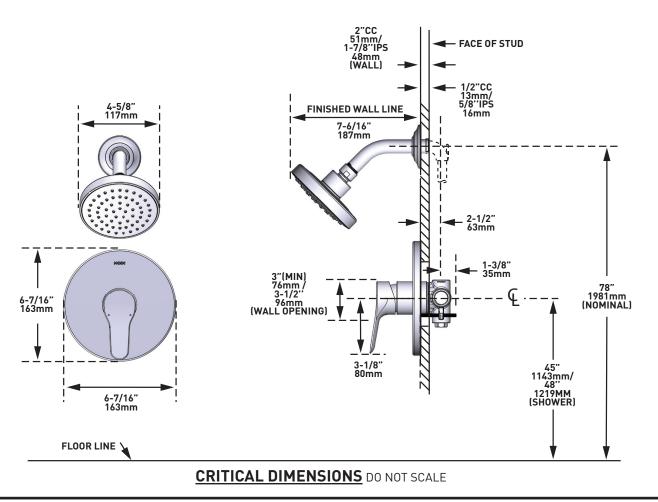

#### DESCRIPTION

- Metal construction with various finishes identified by suffix.
- 1h Non-Pb Shower Series, has brass construction
- with zinc, polymer, and steel components. • 1/2" IPS/CC connection.
- Includes rain showerhead, arm flange.
- Non-pressure balance.

### MODELS:

LAT15141 / LAT15141BL-Shower Trim LAT15145 / LAT15145BL-Shower Trim, No Shower

SPC23454 5000054187

0.12/2022 : Released 00