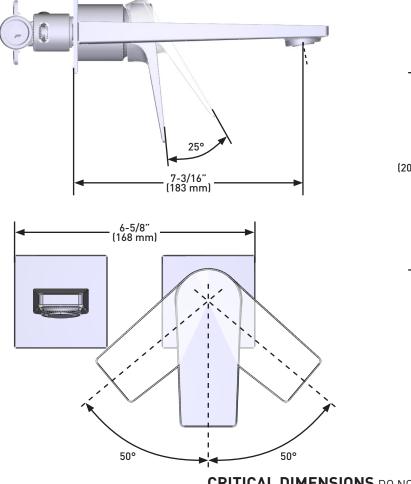

#### Single-Handle Wall-Mount Lavatory Faucet

MODELS: TS6742 Series

**CRITICAL DIMENSIONS** DO NOT SCALE