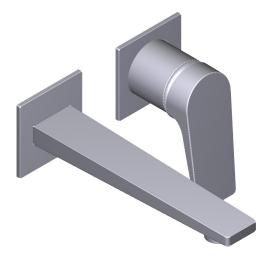

#### Single-Handle Wall-Mount Lavatory Faucet

MODELS: TS6742 Series

**CRITICAL DIMENSIONS** DO NOT SCALE