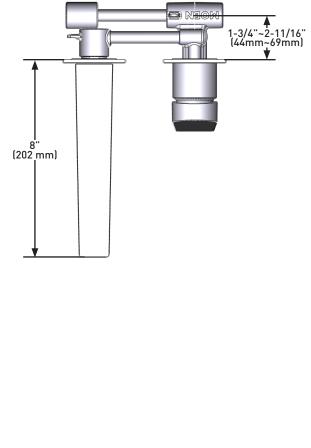

#### Single-Handle Wall-Mount Lavatory Faucet

MODELS: TS6742 Series

**CRITICAL DIMENSIONS** DO NOT SCALE