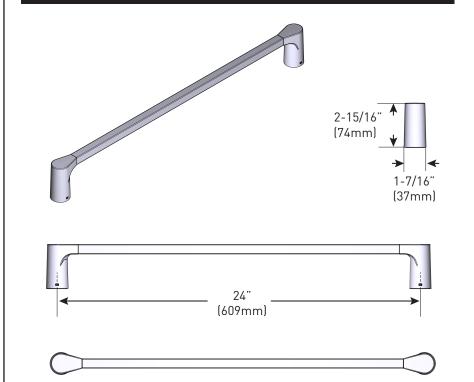

# SIENA<sup>™</sup> Technical Specification

# 24" Towel Bar

# YB4924

### **Stock Numbers:**

- YB4924CH Towel Bar Chrome Finish
- YB4924BL Towel Bar Matte Black Finish

### **Dimensions:**



## Materials:

**Towel bar posts** are constructed of zinc. **Bar** is constructed of stainless steel.

# **Installation Instructions:**

Please refer to product instructions for installation steps.

### **Cleaning Instructions:**

To preserve the fine finish of this product, clean only with a soft damp cloth. Dry well. Do not use commercial or abrasive cleaners.

© 2022 Moen Incorporated. Moen is a registered trademark and Siena is a trademark of

#### Stock Number: \_

By Moen Incorporated

Moen Incorporated. All rights reserved.

Towel Bar

L 25300 AL MOEN DRIVE • NORTH OLMSTED, OH 44070 CORPORATE HEADQUARTERS: (800) 321-8809 • FAX: (800) 848-6636 INTERNATIONAL: (440 ) 962-2000 • FAX: (440) 962-2726 CUSTOMER SERVICE (USA): 800-882-0116 • FAX: (888) 379-2720 WWW.MOEN.COM

MOEN®

001220