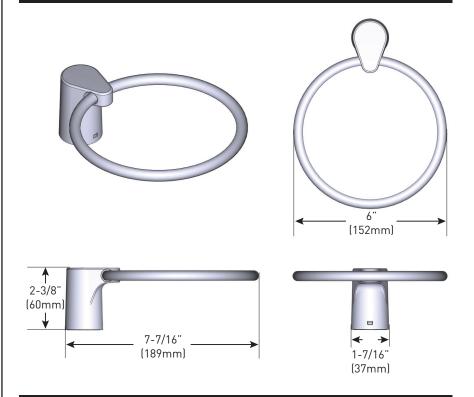

# SIENA™ Technical Specification

## **Towel Ring**

**YB4986** 

#### **Stock Numbers:**

- ☐ YB4986CH Towel Ring Chrome Finish
- ☐ YB4986BL Towel Ring Matte Black Finish

#### Materials:

**Towel Ring** base is constructed of zinc. **Ring** is aluminum.

### Dimensions:



#### **Installation Instructions:**

Please refer to product instructions for installation steps.

#### **Cleaning Instructions:**

To preserve the fine finish of this product, clean only with a soft damp cloth. Dry well. Do not use commercial or abrasive cleaners.

| Stock Number:        | Towel Ring |
|----------------------|------------|
| By Moen Incorporated |            |



25300 AL MOEN DRIVE • NORTH OLMSTED, OH 44070 CORPORATE HEADQUARTERS: [800] 321-8809 • FAX: [800] 848-6636 INTERNATIONAL: [440] 962-2000 • FAX: [440] 962-2726 CUSTOMER SERVICE (USA): 800-882-0116 • FAX: [888] 379-2720 WWW.MOEN.COM

© 2022 Moen Incorporated. Moen is a registered trademark and Siena is a trademark of Moen Incorporated. All rights reserved.