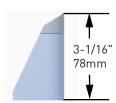

# Berat™ Technical Specification PAPER HOLDER

**YB6708** 

## Materials:

Paper Holders are constructed of zinc.