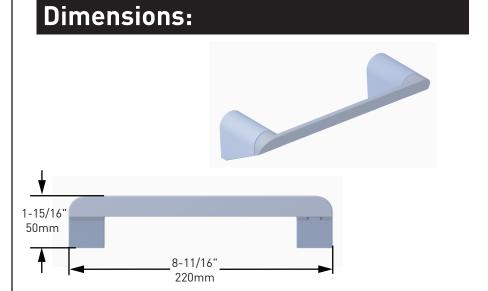

# Berat™ Technical Specification PAPER HOLDER

**YB6708** 

## Materials:

Paper Holders are constructed of zinc.