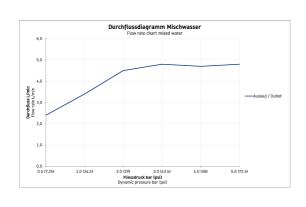

| Single lever basin mixer L                                                                                                                                                                                                                      | Dimension      | Weight         | Order number |
|-------------------------------------------------------------------------------------------------------------------------------------------------------------------------------------------------------------------------------------------------|----------------|----------------|--------------|
| ceramic cartridge, projection 140 mm, flexible connection hoses 3/8", aerator adjustable, normal spray, maximum temperature can be adjusted on installation, recommended operating pressure 1 - 5 bar, without pop-up waste set, chrome, 280 mm |                |                |              |
| Colors                                                                                                                                                                                                                                          |                |                |              |
| 10 Chrome                                                                                                                                                                                                                                       |                |                |              |
| Variant                                                                                                                                                                                                                                         |                |                |              |
| flow rate 5,0 l/min (3 bar), connection size DN15                                                                                                                                                                                               |                |                | WT1030002010 |
| Suitable accessories                                                                                                                                                                                                                            |                |                |              |
| Push-open waste for washbasins with overflow                                                                                                                                                                                                    |                | 0.400 kilogram | 005052       |
| Slotted waste for washbasins without overflow                                                                                                                                                                                                   | 75 mm          | 0.400 kilogram | 005038       |
| Slotted waste for washbasins without overflow                                                                                                                                                                                                   | 50 mm          | 0.300 kilogram | 005024       |
| Recommended basins                                                                                                                                                                                                                              |                |                |              |
| Washbowl ground, without overflow, without tap platform, ceramic covered slotted waste included, fixings included, 420 420 mm                                                                                                                   | x 420 x 420 mm |                | 237342       |
| Washbowl ground, without overflow, without tap platform, ceramic covered slotted waste included, fixings included, 550 390 mm                                                                                                                   | x 550 x 390 mm |                | 237355       |
|                                                                                                                                                                                                                                                 |                |                |              |