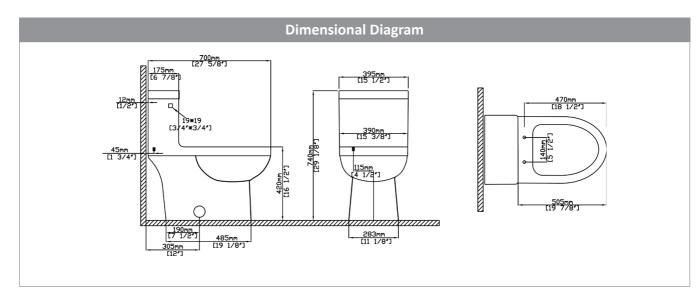

### **Product Features**

- Vitreous china one-piece toilet
- Chair-height (16-1/2"), square bowl
- Anti-microbial, stain-resistant glaze
- 12" (305mm) rough-in

## **Quality Assurance**

- · Factory flush-tested
- Limited lifetime product warranty

<u>IMPORTANT:</u> Dimensions are nominal and may vary within the range of tolerance per NSI Standard A112.19.2. These measurements are subject to change. No responsibility is assumed for use of superseded or voided pages.