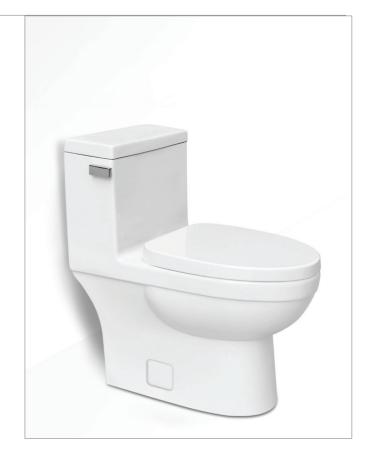

### One-Piece Toilet, EL

5697UC01

### **Product Features**

- Vitreous china one-piece toilet
- Chair-height (16-1/2"), square bowl
- Anti-microbial, stain-resistant glaze
- 12" (305mm) rough-in

# **Flushing System**

- High-performance, gravity flush
- 1.28 gallons (4.8 liters) per flush EPA WaterSense, high-efficiency toilet (HET)
- Open bowl rim
- Fully glazed, 2-1/8" internal trapway
- Oversized 3" flush valve

### **Accessories Included**

- Soft-closing, quick-release seat and cover
- Solid metal trip lever, Polished Chrome finish
- Bolt alcove cover tiles (set of 2)