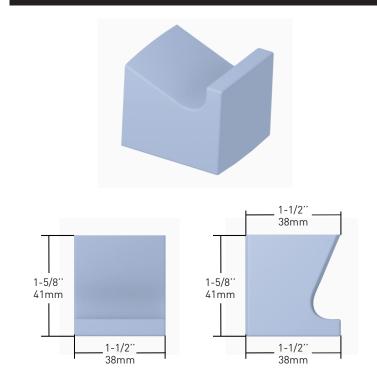

# Medora™ Technical Specification ROBE HOOK

YB6803

## **Stock Numbers:**

- □ YB6803CH ROBE HOOK Chrome Finish
- □ YB6803BL ROBE HOOK
  Matte Black Finish
- □ YB6803BZG ROBE HOOK Bronzed Gold Finish

### Materials:

ROBE HOOKS are constructed of zinc.

## **Dimensions:**



## **Installation Instructions:**

Please refer to product instructions for installation steps.

## **Cleaning Instructions:**

To preserve the fine finish of this product, clean only with a soft damp cloth. Dry well. Do not use commercial or abrasive cleaners.



25300 AL MOEN DRIVE • NORTH OLMSTED, OH 44070 CORPORATE HEADQUARTERS: [800] 321-8809 • FAX: [800] 848-6636 INTERNATIONAL: [440] 962-2000 • FAX: [440] 962-2726 CUSTOMER SERVICE (USA): 800-882-0116 • FAX: [888] 379-2720 WWW.MOEN.COM

© 2024 Moen Incorporated. Moen is a registered trademark and Kyvos is a trademark of Moen Incorporated. All rights reserved.