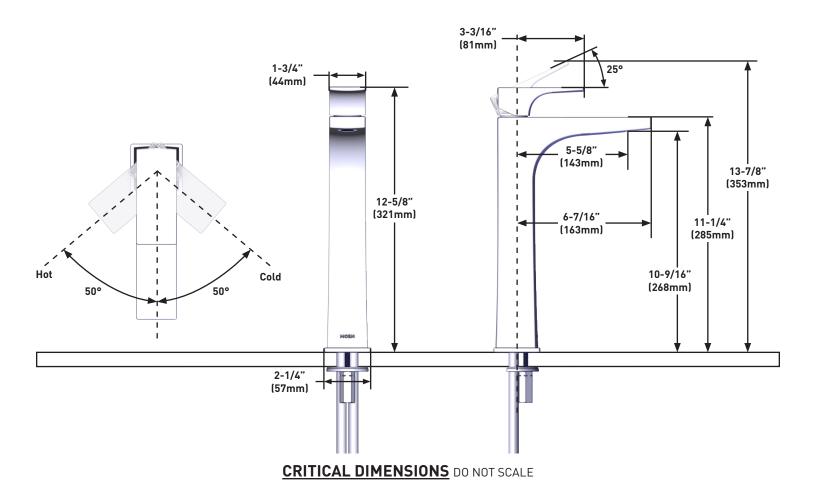

#### **OPERATION**

- Lever style handle
- Pull-on/Push-off
- Temperature controlled through 100 arc of handle travel