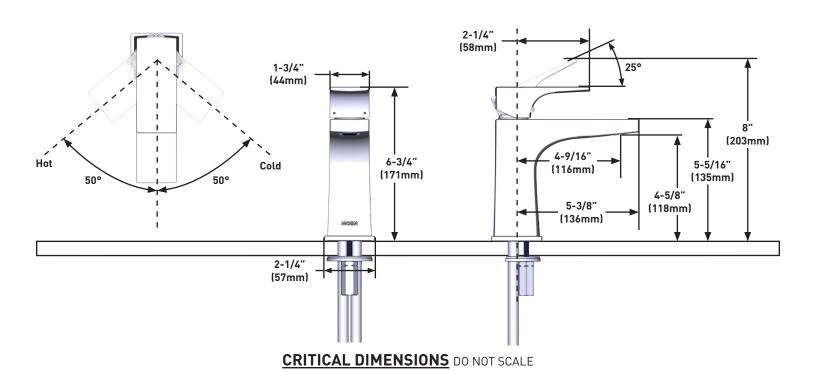

## **SPECIFICATIONS**

### Medora

Single Mount One-Handle Lavatory Faucet

MODELS: 6830 Series

Rev. 05/06