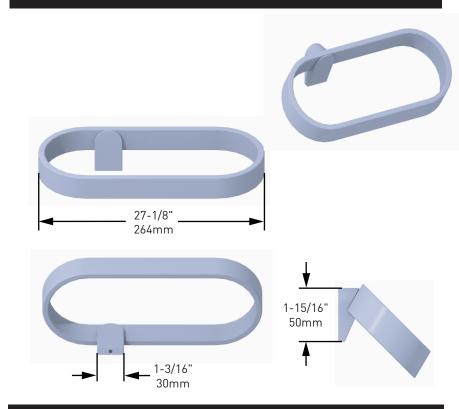

# Berat™ Technical Specification TOWEL RING

YB6786

## **Stock Numbers:**

- □ YB6786CH TOWEL RING Chrome Finish
- □ YB6786BL TOWEL RING
  Matte Black Finish
- YB6786BZG TOWEL RING
   Bronzed Gold Finish
- □ YB6786BN TOWEL RING
  Brushed Nickel

## Materials:

Towel Rings are constructed of zinc.

## **Dimensions:**



### **Installation Instructions:**

Please refer to product instructions for installation steps.

## **Cleaning Instructions:**

To preserve the fine finish of this product, clean only with a soft damp cloth. Dry well. Do not use commercial or abrasive cleaners.



25300 AL MOEN DRIVE • NORTH OLMSTED, OH 44070 CORPORATE HEADQUARTERS: (800) 321-8809 • FAX: (800) 848-6636 INTERNATIONAL: (440 ) 962-2000 • FAX: (440) 962-2726 CUSTOMER SERVICE (USA): 800-882-0116 • FAX: (888) 379-2720 WWW.MOEN.COM

©2024 Moen Incorporated. Moen is a registered trademark and Aryls is a trademark of Moen Incorporated. All rights reserved.