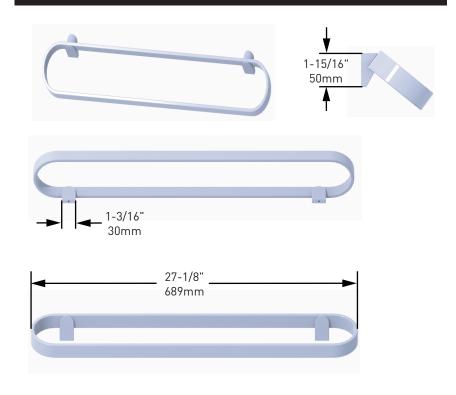

# Berat™ Technical Specification 24" TOWEL BAR

**YB6724** 

## **Stock Numbers:**

- □ YB6724CH 24" TOWEL BAR Chrome Finish
- □ YB6724BL 24" TOWEL BAR Matte Black Finish
- □ YB6724BZG 24" TOWEL BAR Bronzed Gold Finish
- ☐ YB6724BN 24" TOWEL BAR Brushed Nickel

## Materials:

24" Towel Bars are constructed of zinc.

## **Dimensions:**



### **Installation Instructions:**

Please refer to product instructions for installation steps.

## **Cleaning Instructions:**

To preserve the fine finish of this product, clean only with a soft damp cloth. Dry well. Do not use commercial or abrasive cleaners.



25300 AL MOEN DRIVE • NORTH OLMSTED, OH 44070 CORPORATE HEADQUARTERS: (800) 321-8809 • FAX: (800) 848-6636 INTERNATIONAL: (440 ) 962-2000 • FAX: (440) 962-2726 CUSTOMER SERVICE (USA): 800-882-0116 • FAX: (888) 379-2720 WWW.MOEN.COM

©2024 Moen Incorporated. Moen is a registered trademark and Aryls is a trademark of Moen Incorporated. All rights reserved.