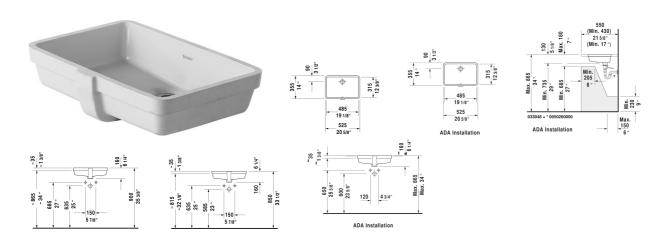

| Dimension          | Weight                                                             | Order number                                                                                                                             |
|--------------------|--------------------------------------------------------------------|------------------------------------------------------------------------------------------------------------------------------------------|
| ,                  |                                                                    |                                                                                                                                          |
|                    |                                                                    |                                                                                                                                          |
|                    |                                                                    |                                                                                                                                          |
|                    |                                                                    |                                                                                                                                          |
| 19 1/8" x 12 3/8   | " Inch 20.1 lb                                                     | 0330480000                                                                                                                               |
|                    |                                                                    |                                                                                                                                          |
| erior measurements |                                                                    |                                                                                                                                          |
| •                  |                                                                    | a long                                                                                                                                   |
|                    |                                                                    |                                                                                                                                          |
| low 2" Inch        | 0.8 lb                                                             | 005052                                                                                                                                   |
|                    | 3.3 lb                                                             | 005036                                                                                                                                   |
|                    |                                                                    |                                                                                                                                          |
|                    | 19 1/8" x 12 3/8 erior measurements ee finish will remain clean ar | 19 1/8" x 12 3/8" Inch 20.1 lb erior measurements be finish will remain clean and attractive-looking for anth digit to the model number. |

All drawings contain the necessary measurements which are subject to standard tolerances. They are stated in inch & mm and are non-binding. Exact measurements, in particular for customized installation scenarios, can only be taken from the finished ceramic piece.