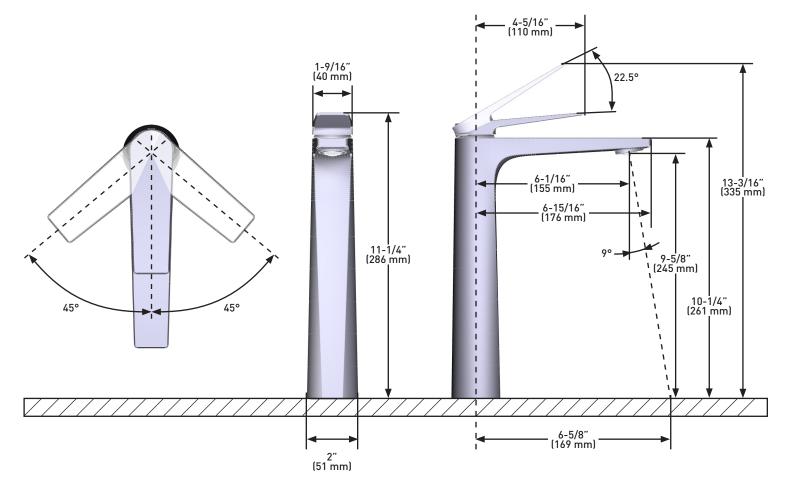

# **MOEN**<sup>®</sup>

# **SPECIFICATIONS**

### **DESCRIPTION**

- Metal construction with various finishes identified by suffix
- 800mm flexible supplies with G1/2 inlet connections
- Includes spring loaded waste assembly

# **OPERATION**

- Lever style handle
- Pull-on/Push-off
- Temperature controlled through 90 arc of handle travel

#### **FLOW**

• 1.2 gpm max (4.5L/min) at 60 psi

## **CARTRIDGE**

• Ceramic 25mm cartridge design

# **WARRANTY**

- Lifetime limited warranty against leaks, drips and finish defects to the original consumer purchaser
- 5 year warranty if used in commercial installations



**BERAT** 

Single-Handle Vessel Lavatory Fauce

MODELS: 6741 Series



**CRITICAL DIMENSIONS** DO NOT SCALE